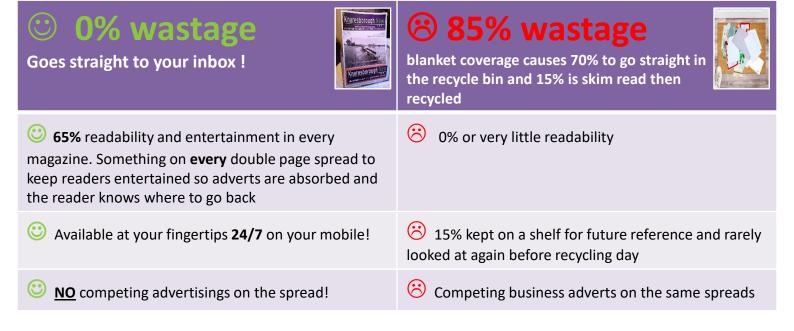

28,000+\* digital readership

\* Average monthly figures

Advantages of our digital magazines over our competitor doorstep drop magazines